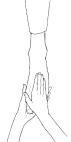

01-CROWN

05-HEART

**09-ROOT** 

**13-HIP-KNEE** 

Do hand positions 10-13 on the other side before moving on to

www.shineakron.com/learn-reiki

position 14

02-EARS

06-THROAT

**10-SHOULDER-ELBOW** 

**14-ANKLE** 

**03-THIRD EYE** 

**07-SOLAR PLEXUS** 

**11-ELBOW-WRIST** 

04-SHOULDERS

**08-NAVAL** 

12-HAND

15-FOOT 1

16-FOOT 2

Continue on with doing positions 14-16 on the other foot. Then end the session by closing the circuit.

Copyright ©2019 SHINE Akron LLC. All rights reserved. Registered with the U.S. Copyright Office.