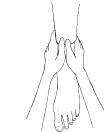

12-HAND

15-FOOT 1

16-FOOT 2

Continue on with doing positions 14-16 on the other foot. Then end the session by closing the circuit.

Copyright ©2019 SHINE Akron LLC. All rights reserved. Registered with the U.S. Copyright Office.