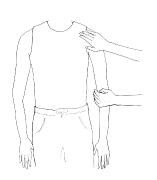

01-CROWN

05-HEART

**09-ROOT** 

**13-HIP-KNEE** 

Do hand positions 10-13 on the other side before moving on to

www.shineakron.com/learn-reiki

position 14

02-EARS

06-THROAT

**10-SHOULDER-ELBOW** 

**14-ANKLE** 

**03-THIRD EYE** 

**07-SOLAR PLEXUS** 

**11-ELBOW-WRIST** 

04-SHOULDERS

**08-NAVAL** 