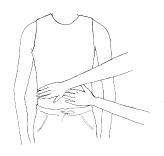

01-CROWN

05-HEART

**09-ROOT** 

**13-HIP-KNEE** 

Do hand positions 10-13 on the other side before moving on to

www.shineakron.com/learn-reiki

position 14

02-EARS