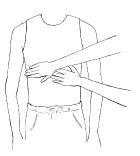

06-THROAT

**10-SHOULDER-ELBOW** 

**14-ANKLE** 

**03-THIRD EYE** 

**07-SOLAR PLEXUS** 

**11-ELBOW-WRIST** 

04-SHOULDERS

**08-NAVAL** 