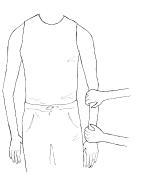

01-CROWN

05-HEART

**09-ROOT** 

**13-HIP-KNEE** 

Do hand positions 10-13 on the other side before moving on to

www.shineakron.com/learn-reiki

position 14

02-EARS