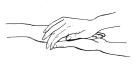

12-HAND

15-FOOT 1

16-FOOT 2

Continue on with doing positions 14-16 on the other foot. Then end the session by closing the circuit.

Copyright ©2019 SHINE Akron LLC. All rights reserved. Registered with the U.S. Copyright Office.